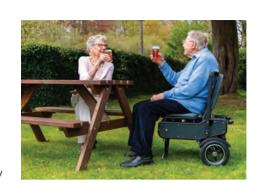

## Compact, comfortable, quick and simple to fold...the Explorer combines it all

- Easy to use, folding lifestyle scooter, for road\* or pavement use
- Exceptionally lightweight at only 17kg\*\*, yet remarkably robust carrying passengers up to 120kg/19 Stone
- · Nimble and very manoeuvrable
- Folds with ease, fits into most car boots and is Airline-safe
- Travels up to 8mph with a range of 14 miles
- The perfect travel companion!

# The lighter way to empower your life

The perfect blend of uncompromising style, portability and versatility

"It's simply magic. My eFOLDi Explorer gives me the complete independence to travel and do all the things I used to be able to do when I was younger and more mobile."