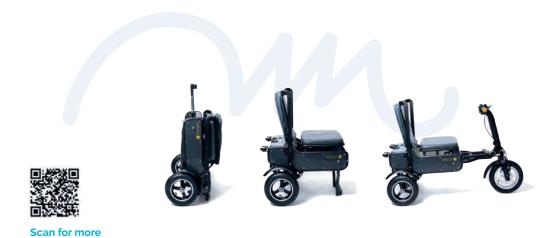

# Fold and go further by car, bus, train, plane, or cruise liner – it's your choice

The award-winning eFOLDi Explorer is an ultra-portable lifestyle scooter for road\* or pavement use.

Weighing just 17kg\*\*, it folds and unfolds in a matter of seconds, so is easy to store and transport.

No complex assembly is required - simply, unfold and go.

## Compact, comfortable, quick and simple to fold...the Explorer combines it all

- Easy to use, folding lifestyle scooter, for road\* or pavement use
- Exceptionally lightweight at only 17kg\*\*, yet remarkably robust carrying passengers up to 120kg/19 Stone
- · Nimble and very manoeuvrable
- Folds with ease, fits into most car boots and is Airline-safe
- Travels up to 8mph with a range of 14 miles
- The perfect travel companion!