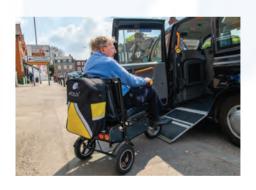

eFOLDi's award-winning mobility solutions are not only easy to store and transport, they help make travel simple and achievable – whether that's by air, land or sea.

# Fold and go further by car, bus, train, plane, or cruise liner – it's your choice

The award-winning eFOLDi Explorer is an ultra-portable lifestyle scooter for road\* or pavement use.

Weighing just 17kg\*\*, it folds and unfolds in a matter of seconds, so is easy to store and transport.