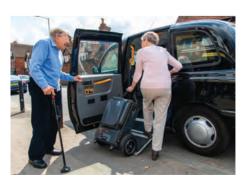

eFOLDi's award-winning mobility solutions are not only easy to store and transport, they help make travel simple and achievable – whether that's by air, land or sea.

# Fold and go further by car, bus, train, plane, or cruise liner – it's your choice

The award-winning eFOLDi Explorer is an ultra-portable lifestyle scooter for road\* or pavement use.

Weighing just 17kg\*\*, it folds and unfolds in a matter of seconds, so is easy to store and transport.