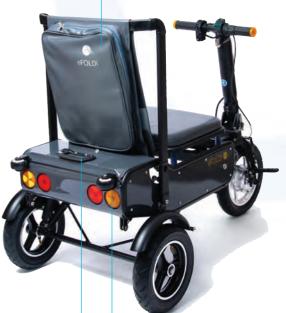

Maggie, London

**Easy-grip** 

Airline-friendly, lithium battery

Highly visible brake and indicator lights

Folds into a compact size within seconds

...and enjo<mark>y being you.</mark>

"My eFOLDi Explorer is an absolute lifesaver – it makes life so easy for me."