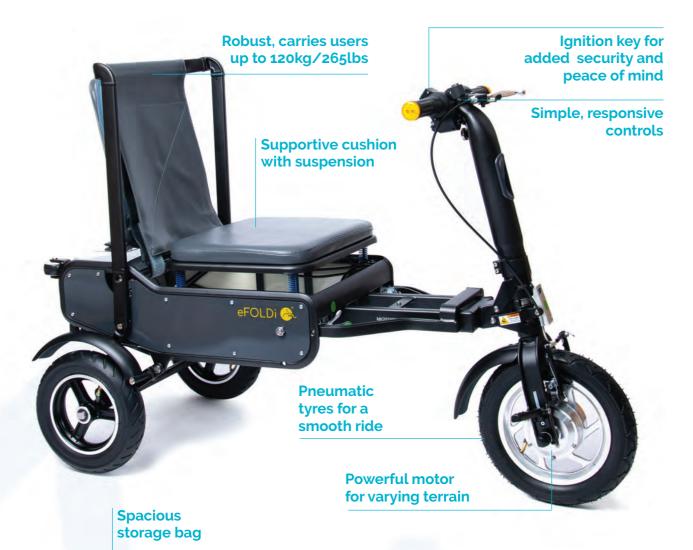

#### What makes eFOLDi unique...

**Lightweight –** carry and lift with ease

**Portable –** easy to take with you, anywhere

**Compact –** folds down to cabin luggage size

**Robust –** durable materials give peace of mind

## Compact, comfortable, quick and simple to fold...the Explorer combines it all

- Easy to use, folding lifestyle scooter, for road\* or pavement use
- Exceptionally lightweight at only 17kg\*\*, yet remarkably robust carrying passengers up to 120kg/19 Stone
- · Nimble and very manoeuvrable
- Folds with ease, fits into most car boots and is Airline-safe
- Travels up to 8mph with a range of 14 miles
- The perfect travel companion!