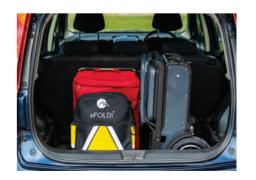

## Compact, comfortable, quick and simple to fold...the Explorer combines it all

- Easy to use, folding lifestyle scooter, for road\* or pavement use
- Exceptionally lightweight at only 17kg\*\*, yet remarkably robust carrying passengers up to 120kg/19 Stone
- · Nimble and very manoeuvrable
- Folds with ease, fits into most car boots and is Airline-safe
- Travels up to 8mph with a range of 14 miles
- The perfect travel companion!