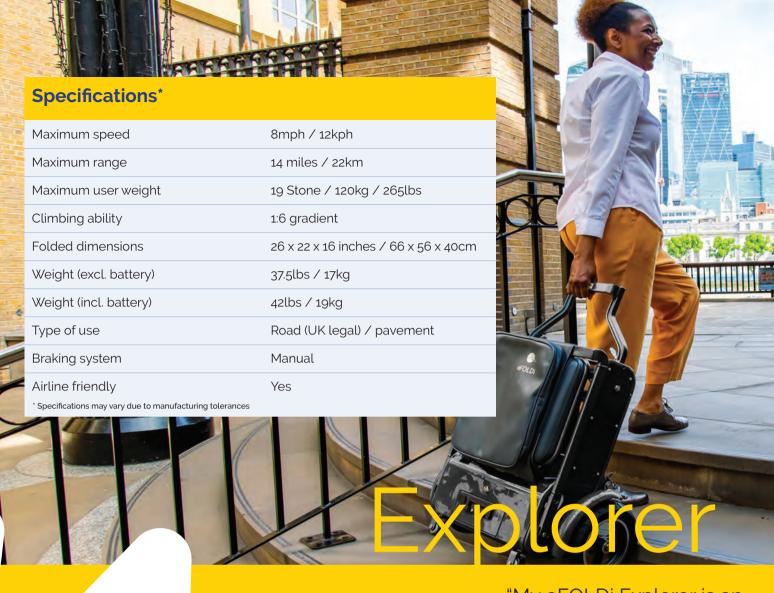

# Fold and go further by car, bus, train, plane, or cruise liner – it's your choice

The award-winning eFOLDi Explorer is an ultra-portable lifestyle scooter for road\* or pavement use.

Weighing just 17kg\*\*, it folds and unfolds in a matter of seconds, so is easy to store and transport.

## Compact, comfortable, quick and simple to fold...the Explorer combines it all

- Easy to use, folding lifestyle scooter, for road\* or pavement use
- Exceptionally lightweight at only 17kg\*\*, yet remarkably robust carrying passengers up to 120kg/19 Stone
- · Nimble and very manoeuvrable
- Folds with ease, fits into most car boots and is Airline-safe
- Travels up to 8mph with a range of 14 miles
- The perfect travel companion!