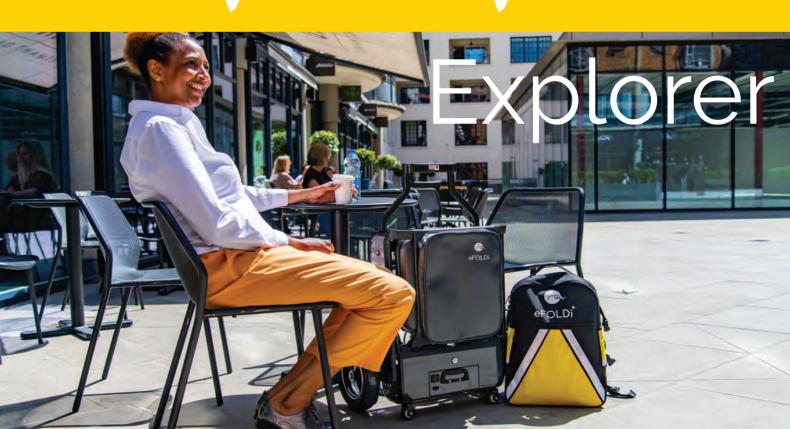

# Fold and go further by car, bus, train, plane, or cruise liner – it's your choice

The award-winning eFOLDi Explorer is an ultra-portable lifestyle scooter for road\* or pavement use.

Weighing just 17kg\*\*, it folds and unfolds in a matter of seconds, so is easy to store and transport.

## Compact, comfortable, quick and simple to fold...the Explorer combines it all

- Easy to use, folding lifestyle scooter, for road\* or pavement use
- Exceptionally lightweight at only 17kg\*\*, yet remarkably robust carrying passengers up to 120kg/19 Stone
- · Nimble and very manoeuvrable
- Folds with ease, fits into most car boots and is Airline-safe
- Travels up to 8mph with a range of 14 miles
- The perfect travel companion!