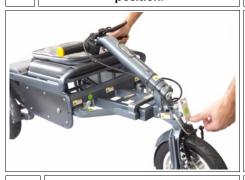

5

8

Make sure the front wheel is flat and locked to the frame by its magnet.

7 Locate latch 'D'.

While supporting the steering column press latch 'D'...

6

9

12

...and bring the steering column over the carry handle.

Press the steering column in to the frame until latch 'E' locks.

Press handlebars against the frame until the magnet locks them in place.

Press and hold latches 'B' and 'C' and fold the carry handle down.