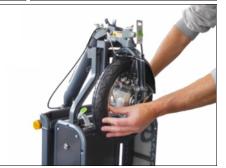

## Folding the eFOLDi Explorer Scooter

Fold the foot pegs to an upright position.

Fold the seat back down. 2

3 Press and release latch 'A'.

Fold the steering column flat against the seat.

Lift the scooter to an upright position.