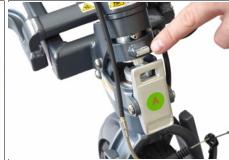

We advise you to practise with the scooter before venturing out for the first time.

1 Locate 'B' and 'C' latches.

Press and hold 'B' and 'C' latches and....

3 \_\_\_pull the drag/carry handle upright.

Release the handlebar by pulling towards you.

While pushing the handlebar down and inwards release the 'E' latch.

5

8

Pull the steering column up and over the carry handle until it locks in place.

6

Release the front wheel by a sharp pull or twisting.