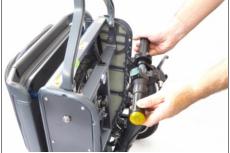

5

8

Make sure the front wheel is flat and locked to the frame by its magnet.

7 Locate latch 'D'.

While supporting the steering column press latch 'D'...

6

9

12

...and bring the steering column over the carry handle.

Press the steering column in to the frame until latch 'E' locks.

Press handlebars against the frame until the magnet locks them in place.

Press and hold latches 'B' and 'C' and fold the carry handle down.