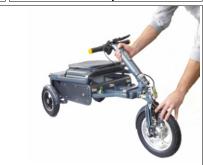

## QUICK GUIDE Unfolding the eFOLDi Explorer Scooter

eFOLDi 🙈

Before starting stand the scooter upright in an open space away from pets and small children.

Unfolding the scooter is straightforward, with a little practice you will be able to set it up in seconds.

We advise you to practise with the scooter before venturing out for the first time.

1 Locate 'B' and 'C' latches.

Press and hold 'B' and 'C' latches and....

3 \_\_\_pull the drag/carry handle upright.

Release the handlebar by pulling towards you.