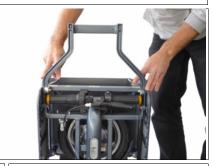

## Folding the eFOLDi Explorer Scooter

Fold the foot pegs to an upright position.

Fold the seat back down. 2

3 Press and release latch 'A'.

Fold the steering column flat against the seat.

Lift the scooter to an upright position.