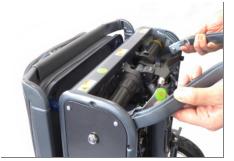

While pushing the handlebar down and inwards release the 'E' latch.

5

8

Pull the steering column up and over the carry handle until it locks in place.

6

Release the front wheel by a sharp pull or twisting.

Lower the scooter to the ground holding carefully.

9 Pull the steering column upright....

.....and make sure the column key locks into place under latch 'A'.

10

11 Pull the seat back upright.

Push the footpegs down.
Your scooter is now ready.