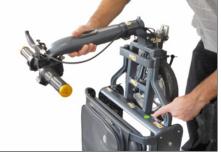

While pushing the handlebar down and inwards release the 'E' latch.

5

8

Pull the steering column up and over the carry handle until it locks in place.

6

Release the front wheel by a sharp pull or twisting.

Lower the scooter to the ground holding carefully.

9 Pull the steering column upright....

.....and make sure the column key locks into place under latch 'A'.

10

11 Pull the seat back upright.

Push the footpegs down.
Your scooter is now ready.