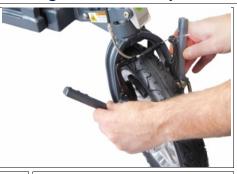

While pushing the handlebar down and inwards release the 'E' latch.

5

8

Pull the steering column up and over the carry handle until it locks in place.

6

Release the front wheel by a sharp pull or twisting.

Lower the scooter to the ground holding carefully.

9 Pull the steering column upright....

.....and make sure the column key locks into place under latch 'A'.

10

11 Pull the seat back upright.

Push the footpegs down.
Your scooter is now ready.