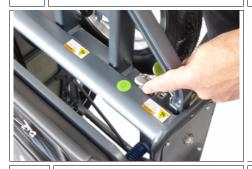

We advise you to practise with the scooter before venturing out for the first time.

1 Locate 'B' and 'C' latches.

Press and hold 'B' and 'C' latches and....

3 \_\_\_pull the drag/carry handle upright.

Release the handlebar by pulling towards you.

While pushing the handlebar down and inwards release the 'E' latch.

5

8

Pull the steering column up and over the carry handle until it locks in place.

6

Release the front wheel by a sharp pull or twisting.