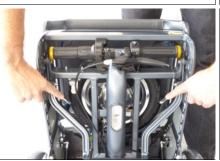

We advise you to practise with the scooter before venturing out for the first time.

1 Locate 'B' and 'C' latches.

Press and hold 'B' and 'C' latches and....

3 \_\_\_pull the drag/carry handle upright.

Release the handlebar by pulling towards you.

While pushing the handlebar down and inwards release the 'E' latch.

5

8

Pull the steering column up and over the carry handle until it locks in place.

6

Release the front wheel by a sharp pull or twisting.