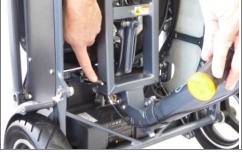

5

8

Make sure the front wheel is flat and locked to the frame by its magnet.

7 Locate latch 'D'.

While supporting the steering column press latch 'D'...

6

9

12

...and bring the steering column over the carry handle.

Press the steering column in to the frame until latch 'E' locks.

Press handlebars against the frame until the magnet locks them in place.

Press and hold latches 'B' and 'C' and fold the carry handle down.