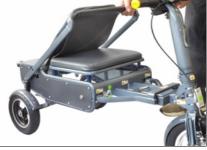

Lower the scooter to the ground holding carefully.

9 Pull the steering column upright....

.....and make sure the column key locks into place under latch 'A'.

10

11 Pull the seat back upright.

Push the footpegs down.
Your scooter is now ready.

## Folding the eFOLDi Explorer Scooter

Fold the foot pegs to an upright position.

Fold the seat back down. 2

3 Press and release latch 'A'.

Fold the steering column flat against the seat.

Lift the scooter to an upright position.