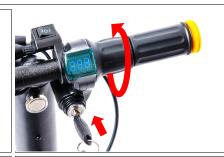

the polystyrene liners.

Insert key and turn to power on, twist grip to go. Recharge battery every 3 months or when power gauge shows 24 or less.