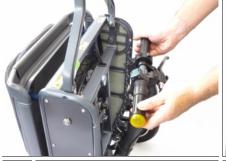

## The eFOLDi Explorer Battery/Charger

Remove the battery by unlocking using the key and applying gentle pressure.The battery Your charger is located in the base of one of has points for charging and for powering a mobile device.

the polystyrene liners.

Insert key and turn to power on, twist grip to go. Recharge battery every 3 months or when power gauge shows 24 or less.