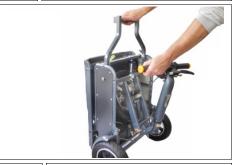

## Folding the eFOLDi Explorer Scooter

Fold the foot pegs to an upright position.

Fold the seat back down. 2

3 Press and release latch 'A'.

Fold the steering column flat against the seat.

Lift the scooter to an upright position.

...and bring the steering column over the carry handle.

Press the steering column in to the frame until latch 'E' locks.

Press handlebars against the frame until the magnet locks them in place.

Press and hold latches 'B' and 'C' and fold the carry handle down.