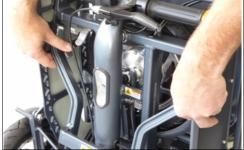

Lower the scooter to the ground holding carefully.

9 Pull the steering column upright....

.....and make sure the column key locks into place under latch 'A'.

10

11 Pull the seat back upright.

Push the footpegs down.
Your scooter is now ready.