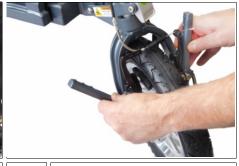

While pushing the handlebar down and inwards release the 'E' latch.

5

8

Pull the steering column up and over the carry handle until it locks in place.

6

Release the front wheel by a sharp pull or twisting.

Lower the scooter to the ground holding carefully.

9 Pull the steering column upright....

.....and make sure the column key locks into place under latch 'A'.

10

11 Pull the seat back upright.

Push the footpegs down.
Your scooter is now ready.