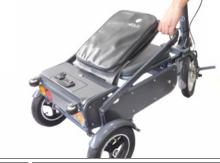

Lower the scooter to the ground holding carefully.

9 Pull the steering column upright....

.....and make sure the column key locks into place under latch 'A'.

10

11 Pull the seat back upright.

Push the footpegs down.
Your scooter is now ready.

## Folding the eFOLDi Explorer Scooter

Fold the foot pegs to an upright position.

Fold the seat back down. 2

3 Press and release latch 'A'.

Fold the steering column flat against the seat.

Lift the scooter to an upright position.