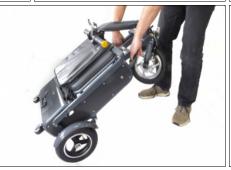

Lower the scooter to the ground holding carefully.

9 Pull the steering column upright....

.....and make sure the column key locks into place under latch 'A'.

10

11 Pull the seat back upright.

Push the footpegs down.
Your scooter is now ready.