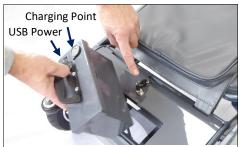

## The eFOLDi Explorer Battery/Charger

Remove the battery by unlocking using the key and applying gentle pressure.The battery Your charger is located in the base of one of has points for charging and for powering a mobile device.