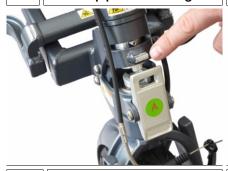

Lower the scooter to the ground holding carefully.

9 Pull the steering column upright....

.....and make sure the column key locks into place under latch 'A'.

10

11 Pull the seat back upright.

Push the footpegs down.
Your scooter is now ready.

## Folding the eFOLDi Explorer Scooter

Fold the foot pegs to an upright position.

Fold the seat back down. 2

3 Press and release latch 'A'.

Fold the steering column flat against the seat.

Lift the scooter to an upright position.