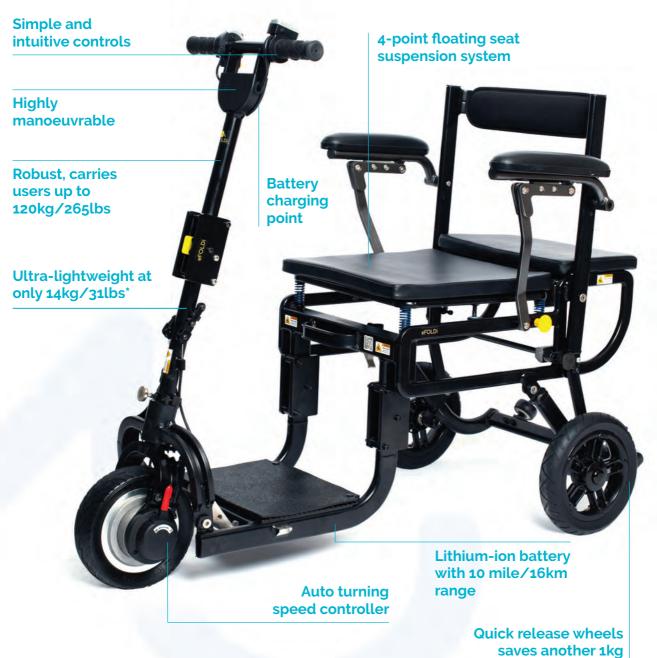

## Fold and go further by car, bus, train, plane, or cruise liner - it's your choice

The eFOLDi Lite is one of the world's lightest, most compact folding travel-scooters.

Weighing just 14kg\*, the eFOLDi Lite folds and unfolds in just a few seconds so is easy to store and transport. No complex assembly is required - just unfold and go.

#### What makes eFOLDi unique...

**Lightweight –** carry and lift with ease

**Portable –** easy to take with you, anywhere

**Compact –** folds down to cabin luggage size

**Robust –** durable materials give peace of mind

### Compact, comfortable, quick and simple to fold... the Lite combines it all

- Easy to use, folding travel scooter
- Exceptionally lightweight at only 14kg\*, yet remarkably robust carrying passengers up to 120kg/19 Stone
- Nimble and very manoeuvrable, with auto turning speed controller for extra stability
- Folds with ease, fits into most car boots and is Airline-safe
- The perfect travel companion!