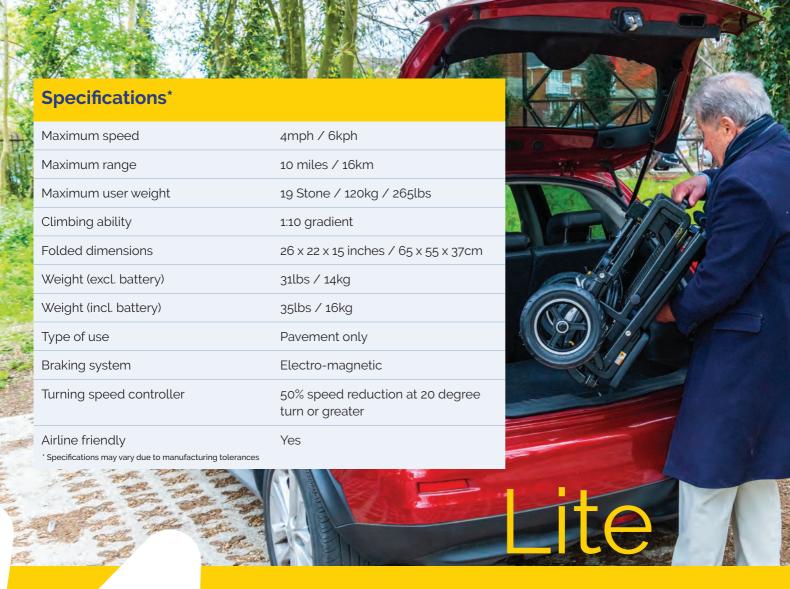

## Fold and go further by car, bus, train, plane, or cruise liner - it's your choice

The eFOLDi Lite is one of the world's lightest, most compact folding travel-scooters.

Weighing just 14kg\*, the eFOLDi Lite folds and unfolds in just a few seconds so is easy to store and transport. No complex assembly is required - just unfold and go.

### Compact, comfortable, quick and simple to fold... the Lite combines it all

- Easy to use, folding travel scooter
- Exceptionally lightweight at only 14kg\*, yet remarkably robust carrying passengers up to 120kg/19 Stone
- Nimble and very manoeuvrable, with auto turning speed controller for extra stability
- Folds with ease, fits into most car boots and is Airline-safe
- The perfect travel companion!

# The lighter way to empower your life

Weighs only 14kg\*, for easy storage and transportation

"My eFOLDi Lite folds up like a cabin-sized suitcase in just a few seconds so it can be neatly stored away either in the house or when traveling by car, train, bus or coach."