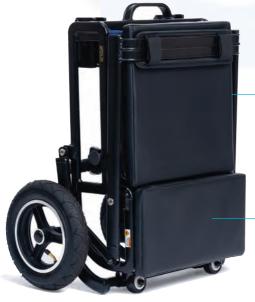

Roger, Essex

Lite with red seat cushions and arm-rests (optional)

Shown with arm-rests (optional)

Patented, awardwinning design

Folds for easy storage or transportation in seconds

...and enjo<mark>y being you.</mark>