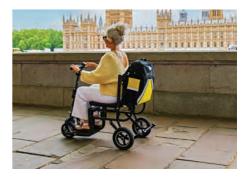

## Fold and go further by car, bus, train, plane, or cruise liner - it's your choice

The eFOLDi Lite is one of the world's lightest, most compact folding travel-scooters.

Weighing just 14kg\*, the eFOLDi Lite folds and unfolds in just a few seconds so is easy to store and transport. No complex assembly is required - just unfold and go.

### Compact, comfortable, quick and simple to fold... the Lite combines it all

- Easy to use, folding travel scooter
- Exceptionally lightweight at only 14kg\*, yet remarkably robust carrying passengers up to 120kg/19 Stone
- Nimble and very manoeuvrable, with auto turning speed controller for extra stability
- Folds with ease, fits into most car boots and is Airline-safe
- The perfect travel companion!