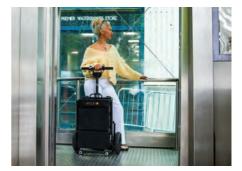

eFOLDi's award-winning mobility solutions are not only easy to store and transport, they help make travel simple and achievable – whether that's by air, land or sea.

## Fold and go further by car, bus, train, plane, or cruise liner - it's your choice

The eFOLDi Lite is one of the world's lightest, most compact folding travel-scooters.

Weighing just 14kg\*, the eFOLDi Lite folds and unfolds in just a few seconds so is easy to store and transport. No complex assembly is required - just unfold and go.