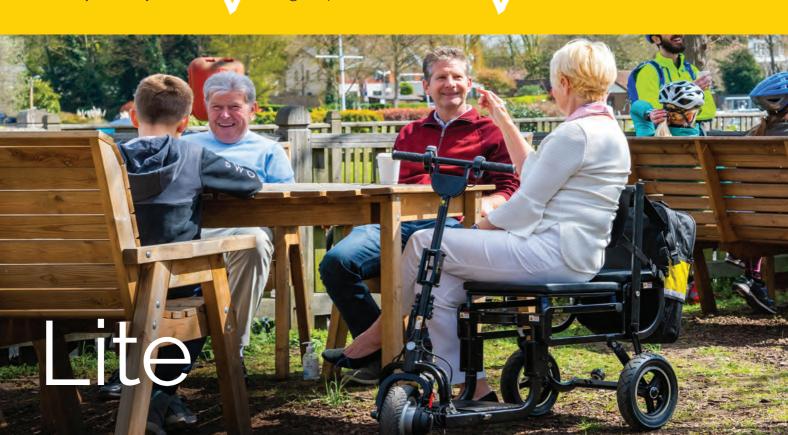

### Compact, comfortable, quick and simple to fold... the Lite combines it all

- Easy to use, folding travel scooter
- Exceptionally lightweight at only 14kg\*, yet remarkably robust carrying passengers up to 120kg/19 Stone
- Nimble and very manoeuvrable, with auto turning speed controller for extra stability
- Folds with ease, fits into most car boots and is Airline-safe
- The perfect travel companion!