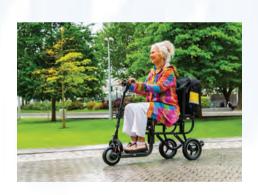

### Compact, comfortable, quick and simple to fold... the Lite combines it all

- Easy to use, folding travel scooter
- Exceptionally lightweight at only 14kg\*, yet remarkably robust carrying passengers up to 120kg/19 Stone
- Nimble and very manoeuvrable, with auto turning speed controller for extra stability
- Folds with ease, fits into most car boots and is Airline-safe
- The perfect travel companion!

# The lighter way to empower your life

Weighs only 14kg\*, for easy storage and transportation

"My eFOLDi Lite folds up like a cabin-sized suitcase in just a few seconds so it can be neatly stored away either in the house or when traveling by car, train, bus or coach."