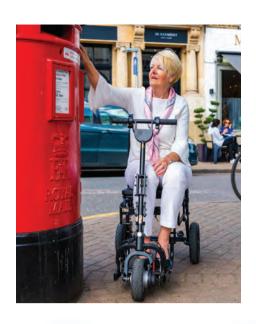

## Fold and go further by car, bus, train, plane, or cruise liner - it's your choice

The eFOLDi Lite is one of the world's lightest, most compact folding travel-scooters.

Weighing just 14kg\*, the eFOLDi Lite folds and unfolds in just a few seconds so is easy to store and transport. No complex assembly is required - just unfold and go.

### Compact, comfortable, quick and simple to fold... the Lite combines it all

- Easy to use, folding travel scooter
- Exceptionally lightweight at only 14kg\*, yet remarkably robust carrying passengers up to 120kg/19 Stone
- Nimble and very manoeuvrable, with auto turning speed controller for extra stability
- Folds with ease, fits into most car boots and is Airline-safe
- The perfect travel companion!