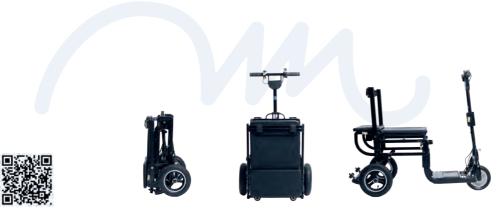

## Fold and go further by car, bus, train, plane, or cruise liner - it's your choice

The eFOLDi Lite is one of the world's lightest, most compact folding travel-scooters.

Weighing just 14kg\*, the eFOLDi Lite folds and unfolds in just a few seconds so is easy to store and transport. No complex assembly is required - just unfold and go.

### Compact, comfortable, quick and simple to fold... the Lite combines it all

- Easy to use, folding travel scooter
- Exceptionally lightweight at only 14kg\*, yet remarkably robust carrying passengers up to 120kg/19 Stone
- Nimble and very manoeuvrable, with auto turning speed controller for extra stability
- Folds with ease, fits into most car boots and is Airline-safe
- The perfect travel companion!

Roger, Essex

Lite with red seat cushions and arm-rests (optional)

Shown with arm-rests (optional)

Patented, awardwinning design

Folds for easy storage or transportation in seconds

...and enjo<mark>y being you.</mark>