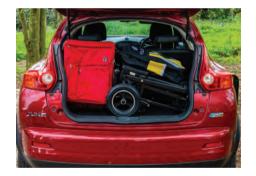

## Fold and go further by car, bus, train, plane, or cruise liner - it's your choice

The eFOLDi Lite is one of the world's lightest, most compact folding travel-scooters.

Weighing just 14kg\*, the eFOLDi Lite folds and unfolds in just a few seconds so is easy to store and transport. No complex assembly is required - just unfold and go.

### Compact, comfortable, quick and simple to fold... the Lite combines it all

- Easy to use, folding travel scooter
- Exceptionally lightweight at only 14kg\*, yet remarkably robust carrying passengers up to 120kg/19 Stone
- Nimble and very manoeuvrable, with auto turning speed controller for extra stability
- Folds with ease, fits into most car boots and is Airline-safe
- The perfect travel companion!

# The lighter way to empower your life

Weighs only 14kg\*, for easy storage and transportation

"My eFOLDi Lite folds up like a cabin-sized suitcase in just a few seconds so it can be neatly stored away either in the house or when traveling by car, train, bus or coach."