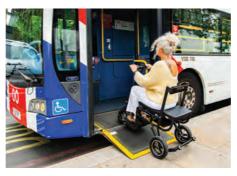

eFOLDi's award-winning mobility solutions are not only easy to store and transport, they help make travel simple and achievable – whether that's by air, land or sea.

### Compact, comfortable, quick and simple to fold... the Lite combines it all

- Easy to use, folding travel scooter
- Exceptionally lightweight at only 14kg\*, yet remarkably robust carrying passengers up to 120kg/19 Stone
- Nimble and very manoeuvrable, with auto turning speed controller for extra stability
- Folds with ease, fits into most car boots and is Airline-safe
- The perfect travel companion!