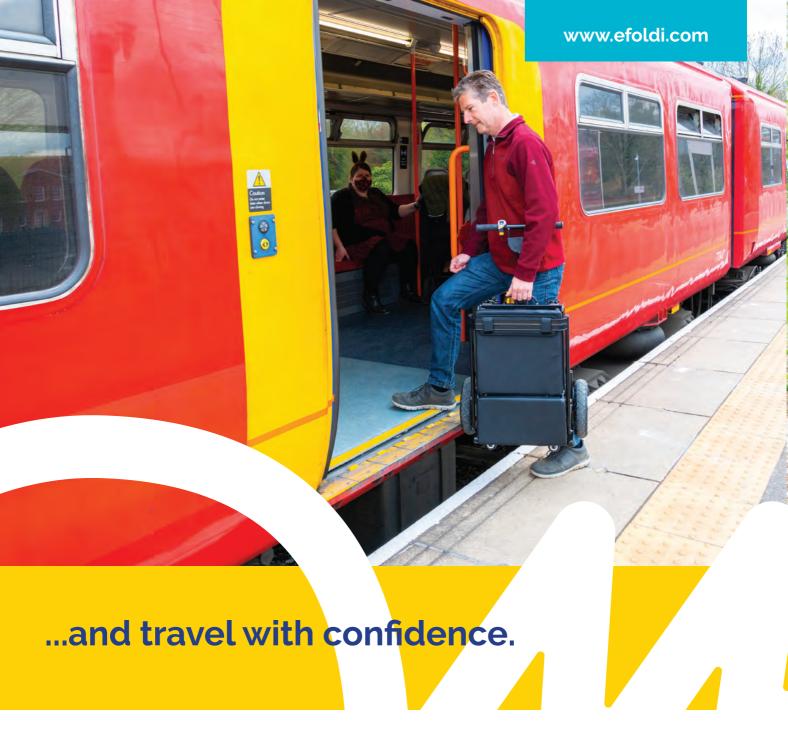

## Fold and go further by car, bus, train, plane, or cruise liner - it's your choice

The eFOLDi Lite is one of the world's lightest, most compact folding travel-scooters.

Weighing just 14kg\*, the eFOLDi Lite folds and unfolds in just a few seconds so is easy to store and transport. No complex assembly is required - just unfold and go.

# The lighter way to empower your life

Weighs only 14kg\*, for easy storage and transportation

"My eFOLDi Lite folds up like a cabin-sized suitcase in just a few seconds so it can be neatly stored away either in the house or when traveling by car, train, bus or coach."