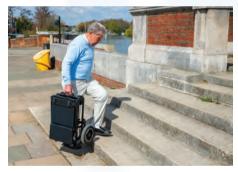

## Fold and go further by car, bus, train, plane, or cruise liner - it's your choice

The eFOLDi Lite is one of the world's lightest, most compact folding travel-scooters.

Weighing just 14kg\*, the eFOLDi Lite folds and unfolds in just a few seconds so is easy to store and transport. No complex assembly is required - just unfold and go.

### Compact, comfortable, quick and simple to fold... the Lite combines it all

- Easy to use, folding travel scooter
- Exceptionally lightweight at only 14kg\*, yet remarkably robust carrying passengers up to 120kg/19 Stone
- Nimble and very manoeuvrable, with auto turning speed controller for extra stability
- Folds with ease, fits into most car boots and is Airline-safe
- The perfect travel companion!