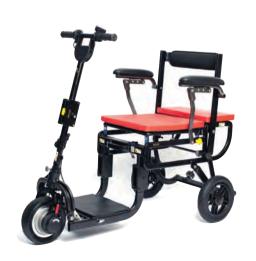

Roger, Essex

Lite with red seat cushions and arm-rests (optional)

Shown with arm-rests (optional)

Patented, awardwinning design

Folds for easy storage or transportation in seconds

...and enjo<mark>y being you.</mark>