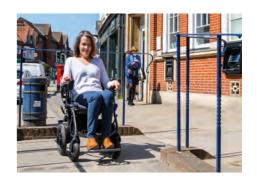

## Fold and go further by car, bus, train, plane or cruise liner - it's your choice

The eFOLDi Power Chair is one of the world's lightest, most compact folding powered wheelchairs. Weighing just 15kg\*, the ultra-portable Power Chair folds and unfolds in just a few seconds so is easy to store and transport, making the perfect travel companion. No complex assembly is required - just unfold and go.

### Compact, comfortable, quick and simple to fold... the Power Chair combines it all

- Easy to use, ultra-portable folding Power Chair
- Exceptionally lightweight at only 15kg\*, yet remarkably robust, carrying passengers up to 135kg/21 Stone
- Folds with ease, fits into most car boots and is Airline-safe
- Ergonomically designed user controls, plus integrated attendant control for total flexibility
- On- or off-board charging options, and integral USB port for charging mobile phones
- The perfect travel companion!