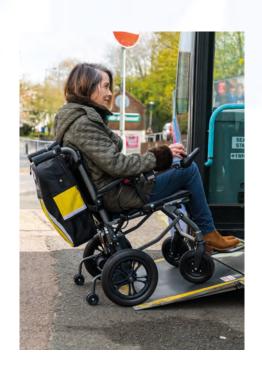

## Fold and go further by car, bus, train, plane or cruise liner - it's your choice

The eFOLDi Power Chair is one of the world's lightest, most compact folding powered wheelchairs. Weighing just 15kg\*, the ultra-portable Power Chair folds and unfolds in just a few seconds so is easy to store and transport, making the perfect travel companion. No complex assembly is required - just unfold and go.

# The lighter way to empower your life

Enjoy newfound freedom and independence on your travel adventures

"With an eFOLDi you can just fold it up, and take it with you on buses, trains, or planes. Perfect for me to get out and about with my family and even go on holiday abroad!"