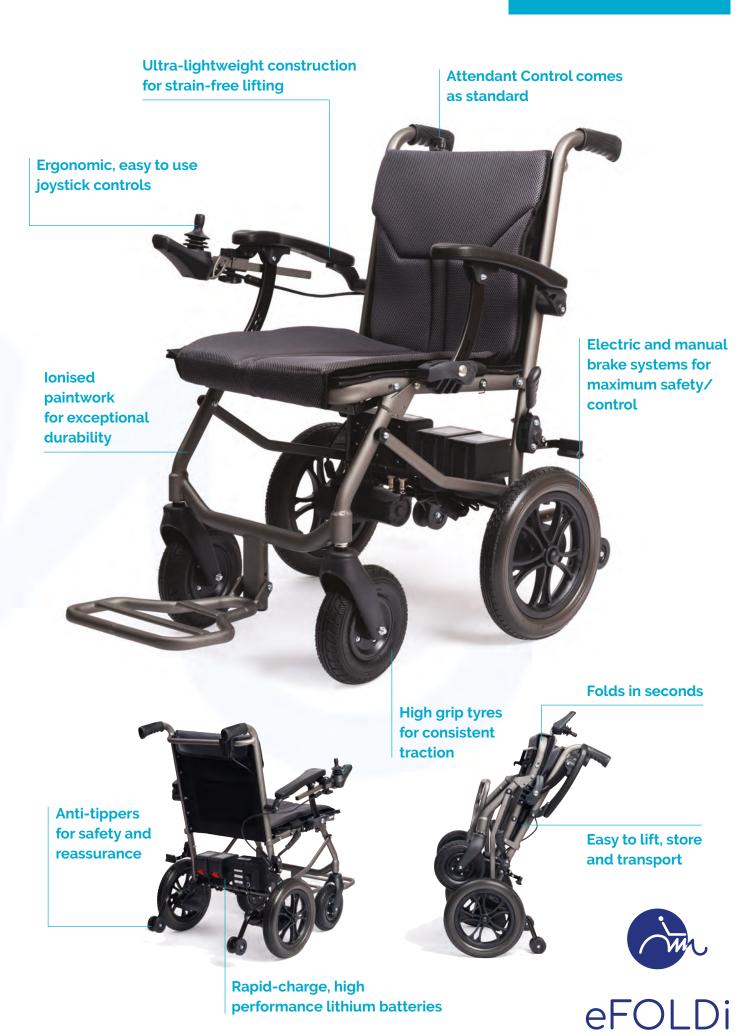

## Fold and go further by car, bus, train, plane or cruise liner - it's your choice

The eFOLDi Power Chair is one of the world's lightest, most compact folding powered wheelchairs. Weighing just 15kg\*, the ultra-portable Power Chair folds and unfolds in just a few seconds so is easy to store and transport, making the perfect travel companion. No complex assembly is required - just unfold and go.

#### What makes eFOLDi unique...

**Lightweight –** carry and lift with ease

Portable – easy to take with you, anywhere

**Compact –** folds down to cabin luggage size

**Robust –** durable materials give peace of mind

### Compact, comfortable, quick and simple to fold... the Power Chair combines it all

- Easy to use, ultra-portable folding Power Chair
- Exceptionally lightweight at only 15kg\*, yet remarkably robust, carrying passengers up to 135kg/21 Stone
- Folds with ease, fits into most car boots and is Airline-safe
- Ergonomically designed user controls, plus integrated attendant control for total flexibility
- On- or off-board charging options, and integral USB port for charging mobile phones
- The perfect travel companion!