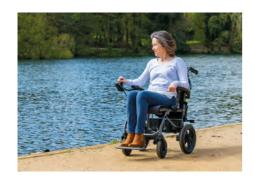

## Fold and go further by car, bus, train, plane or cruise liner - it's your choice

The eFOLDi Power Chair is one of the world's lightest, most compact folding powered wheelchairs. Weighing just 15kg\*, the ultra-portable Power Chair folds and unfolds in just a few seconds so is easy to store and transport, making the perfect travel companion. No complex assembly is required - just unfold and go.

### Compact, comfortable, quick and simple to fold... the Power Chair combines it all

- Easy to use, ultra-portable folding Power Chair
- Exceptionally lightweight at only 15kg\*, yet remarkably robust, carrying passengers up to 135kg/21 Stone
- Folds with ease, fits into most car boots and is Airline-safe
- Ergonomically designed user controls, plus integrated attendant control for total flexibility
- On- or off-board charging options, and integral USB port for charging mobile phones
- The perfect travel companion!