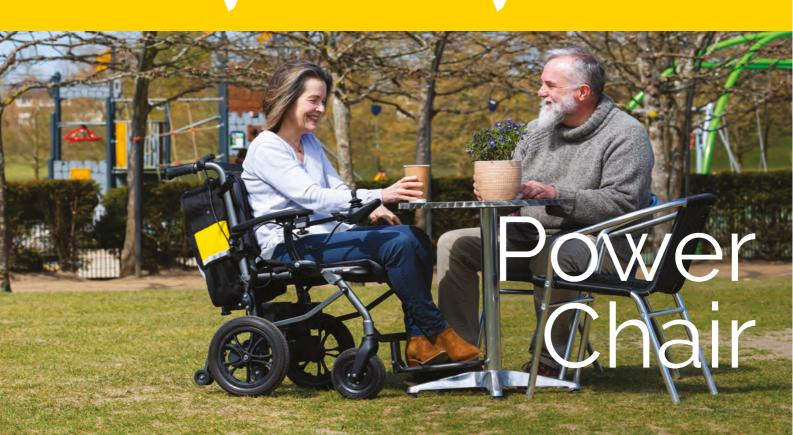

# The lighter way to empower your life

Enjoy newfound freedom and independence on your travel adventures

"With an eFOLDi you can just fold it up, and take it with you on buses, trains, or planes. Perfect for me to get out and about with my family and even go on holiday abroad!"

Anna, Reigate

<mark>...</mark>and enjo<mark>y being you.</mark>

"Being so portable and lightweight, it gave us so much more freedom to travel and explore."

**Fraser Edward** 

Scan to see the Power
Chair in action