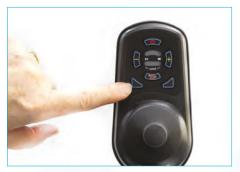

### Compact, comfortable, quick and simple to fold... the Power Chair combines it all

- Easy to use, ultra-portable folding Power Chair
- Exceptionally lightweight at only 15kg\*, yet remarkably robust, carrying passengers up to 135kg/21 Stone
- Folds with ease, fits into most car boots and is Airline-safe
- Ergonomically designed user controls, plus integrated attendant control for total flexibility
- On- or off-board charging options, and integral USB port for charging mobile phones
- The perfect travel companion!