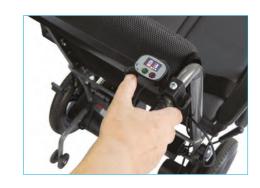

### Compact, comfortable, quick and simple to fold... the Power Chair combines it all

- Easy to use, ultra-portable folding Power Chair
- Exceptionally lightweight at only 15kg\*, yet remarkably robust, carrying passengers up to 135kg/21 Stone
- Folds with ease, fits into most car boots and is Airline-safe
- Ergonomically designed user controls, plus integrated attendant control for total flexibility
- On- or off-board charging options, and integral USB port for charging mobile phones
- The perfect travel companion!