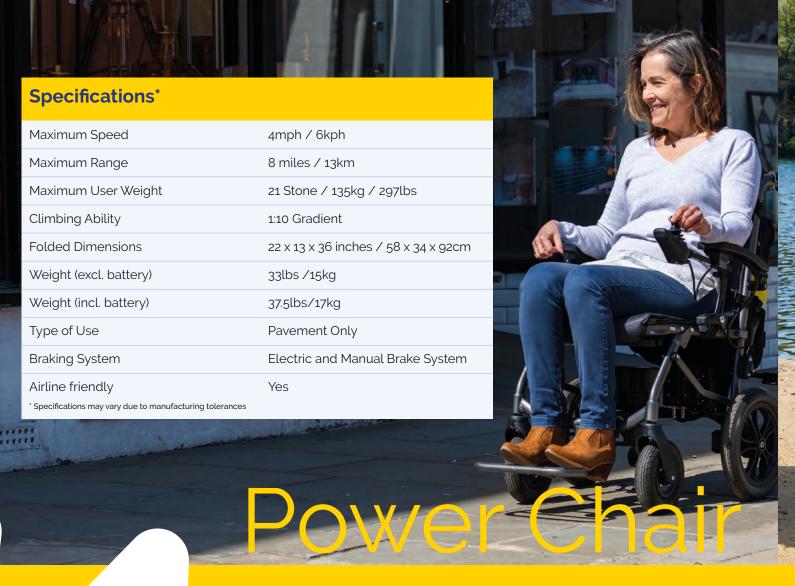

## Fold and go further by car, bus, train, plane or cruise liner - it's your choice

The eFOLDi Power Chair is one of the world's lightest, most compact folding powered wheelchairs. Weighing just 15kg\*, the ultra-portable Power Chair folds and unfolds in just a few seconds so is easy to store and transport, making the perfect travel companion. No complex assembly is required - just unfold and go.

### Compact, comfortable, quick and simple to fold... the Power Chair combines it all

- Easy to use, ultra-portable folding Power Chair
- Exceptionally lightweight at only 15kg\*, yet remarkably robust, carrying passengers up to 135kg/21 Stone
- Folds with ease, fits into most car boots and is Airline-safe
- Ergonomically designed user controls, plus integrated attendant control for total flexibility
- On- or off-board charging options, and integral USB port for charging mobile phones
- The perfect travel companion!