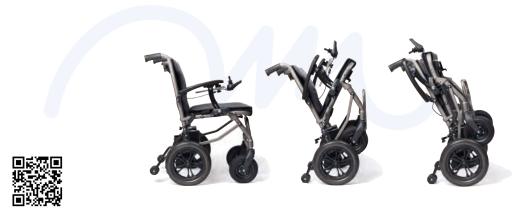

## Fold and go further by car, bus, train, plane or cruise liner - it's your choice

The eFOLDi Power Chair is one of the world's lightest, most compact folding powered wheelchairs. Weighing just 15kg\*, the ultra-portable Power Chair folds and unfolds in just a few seconds so is easy to store and transport, making the perfect travel companion. No complex assembly is required - just unfold and go.

### Compact, comfortable, quick and simple to fold... the Power Chair combines it all

- Easy to use, ultra-portable folding Power Chair
- Exceptionally lightweight at only 15kg\*, yet remarkably robust, carrying passengers up to 135kg/21 Stone
- Folds with ease, fits into most car boots and is Airline-safe
- Ergonomically designed user controls, plus integrated attendant control for total flexibility
- On- or off-board charging options, and integral USB port for charging mobile phones
- The perfect travel companion!